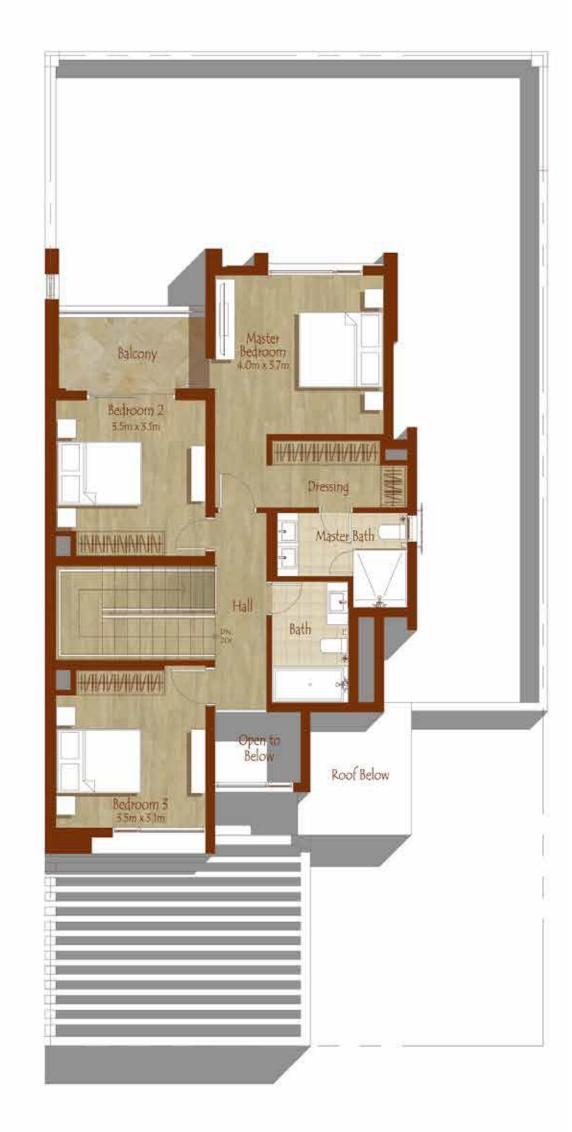

# ARABIAN RANCHESI REEM COMMUNITY

4 Bed Rooms Type 1E Total Area 2650 Sq.ft

FIRST LEVEL

3 Bed Rooms Type 2M Total Area 2193 Sq.ft

**GROUND LEVEL** 