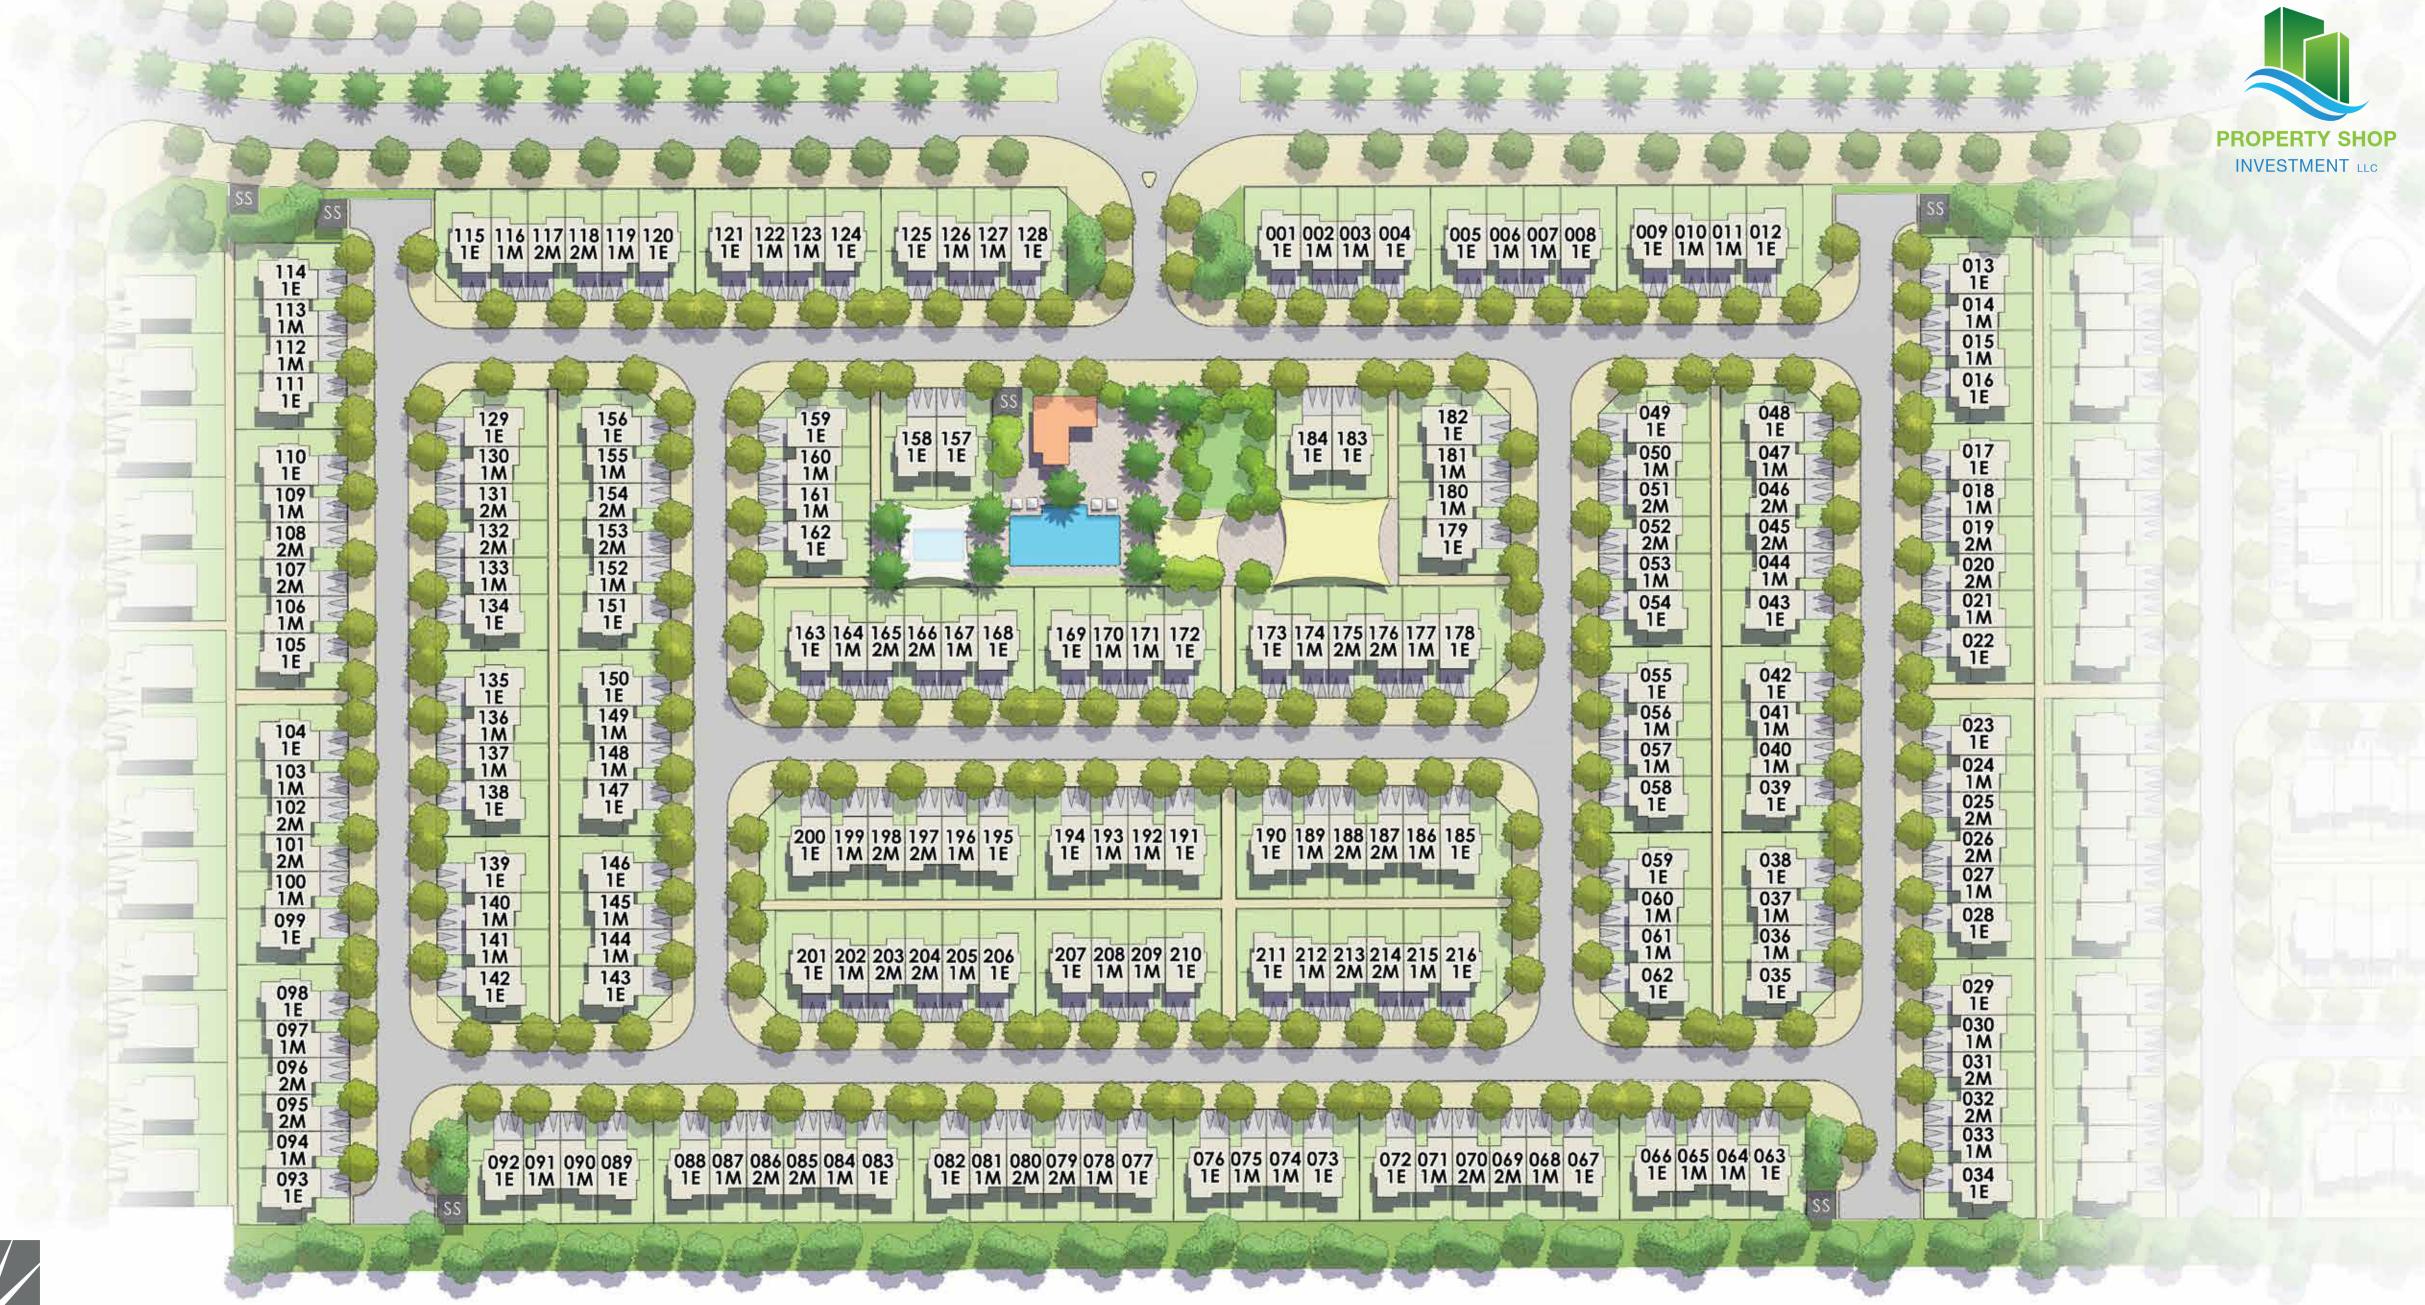

## ARABIAN RANCHES II

REEM COMMUNITY

#### Payment Plan

1st

5%

Purchase Date

2nd Installment

10%

15 May 2017

3rd

10%

15 Dec 2017

20% Construction Completion

10%

15 Apr 2018\*

40% Construction
Completion

10%

15 Oct 2018\*

60% Construction

Completion

10%

15 Apr 2019\*

100% Construction Completion

45%

09 Dec 2019\*

<sup>\*</sup> Estimated construction completion date



# ARABIAN RANCHESI REEM COMMUNITY

4 Bed Rooms Type 1E Total Area 2650 Sq.ft







FIRST LEVEL



3 Bed Rooms Type 2M Total Area 2193 Sq.ft











**GROUND LEVEL** 

# 3 Bed Rooms Type 1M Total Area 2202 Sq.ft

















For more information on Reem Community in Arabian Ranches II,

# CALL PSI

### **Head Office**

© Tel: 02 205 2999

© Tel: 600 548 200

P.O.BOX 109537, Ab