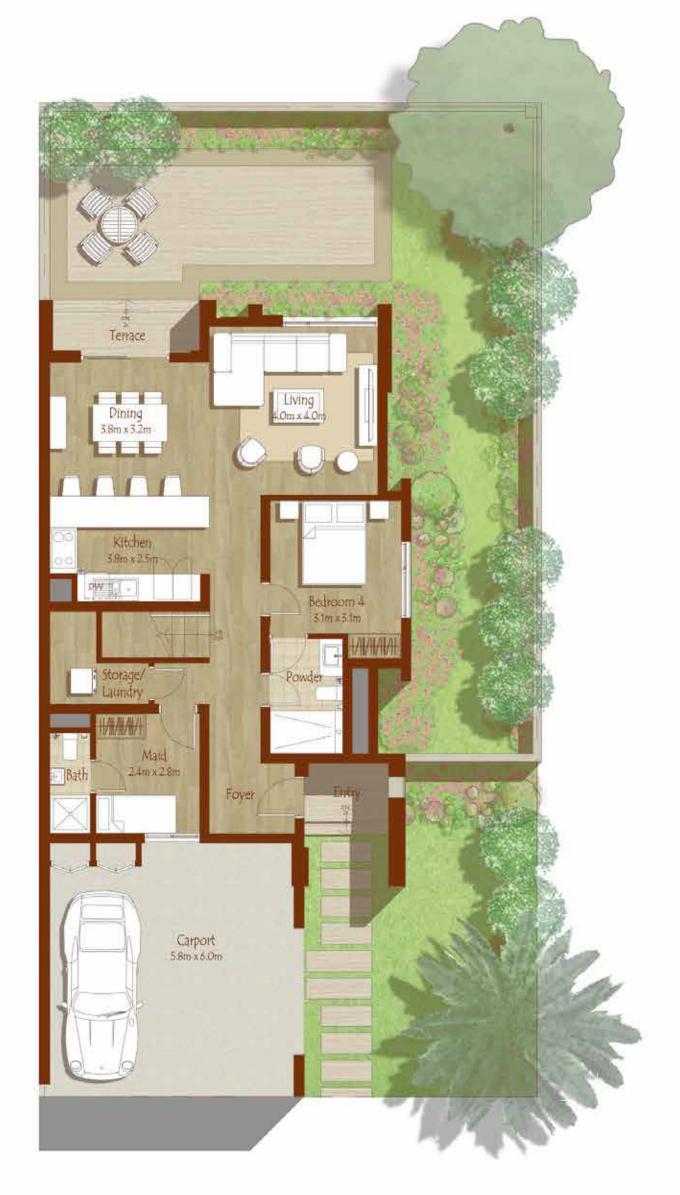

# ARABIAN RANCHESI REEM COMMUNITY

4 Bed Rooms Type 1E Total Area 2650 Sq.ft

FIRST LEVEL

3 Bed Rooms Type 2M Total Area 2193 Sq.ft

**GROUND LEVEL** 

# 3 Bed Rooms Type 1M Total Area 2202 Sq.ft

For more information on Reem Community in Arabian Ranches II,