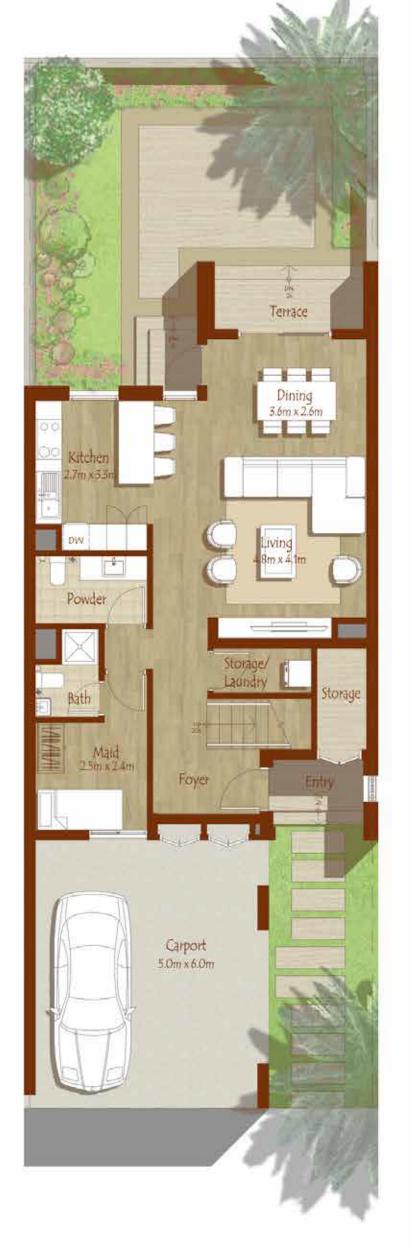

# ARABIAN RANCHESI REEM COMMUNITY

4 Bed Rooms Type 1E Total Area 2650 Sq.ft

FIRST LEVEL

3 Bed Rooms Type 2M Total Area 2193 Sq.ft

**GROUND LEVEL** 