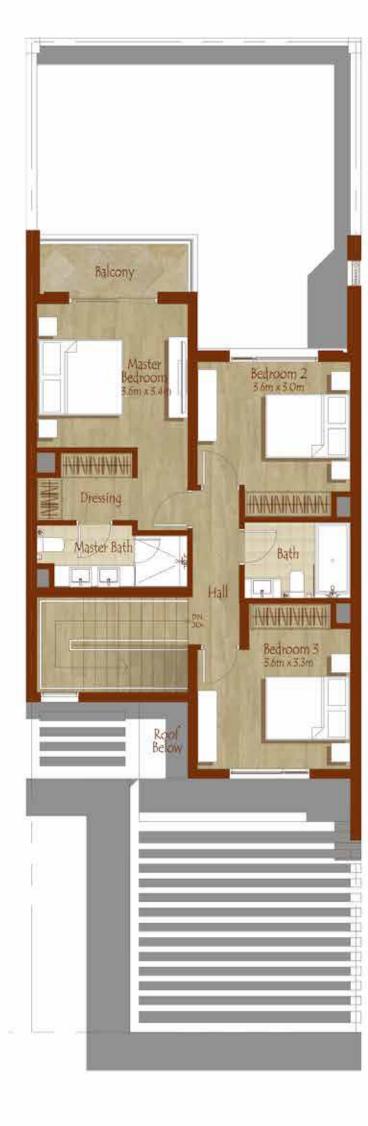

# ARABIAN RANCHESI REEM COMMUNITY

4 Bed Rooms Type 1E Total Area 2650 Sq.ft

FIRST LEVEL

3 Bed Rooms Type 2M Total Area 2193 Sq.ft

**GROUND LEVEL** 