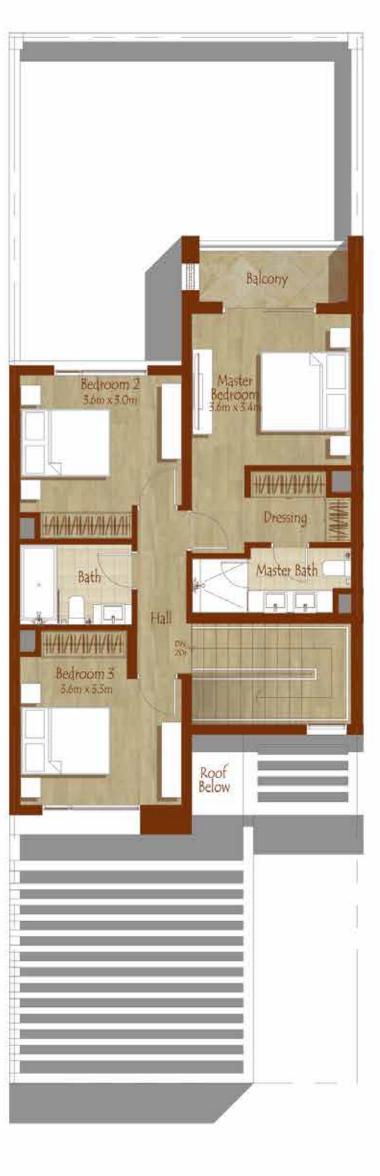

# ARABIAN RANCHESI REEM COMMUNITY

4 Bed Rooms Type 1E Total Area 2650 Sq.ft

FIRST LEVEL

3 Bed Rooms Type 2M Total Area 2193 Sq.ft

**GROUND LEVEL** 