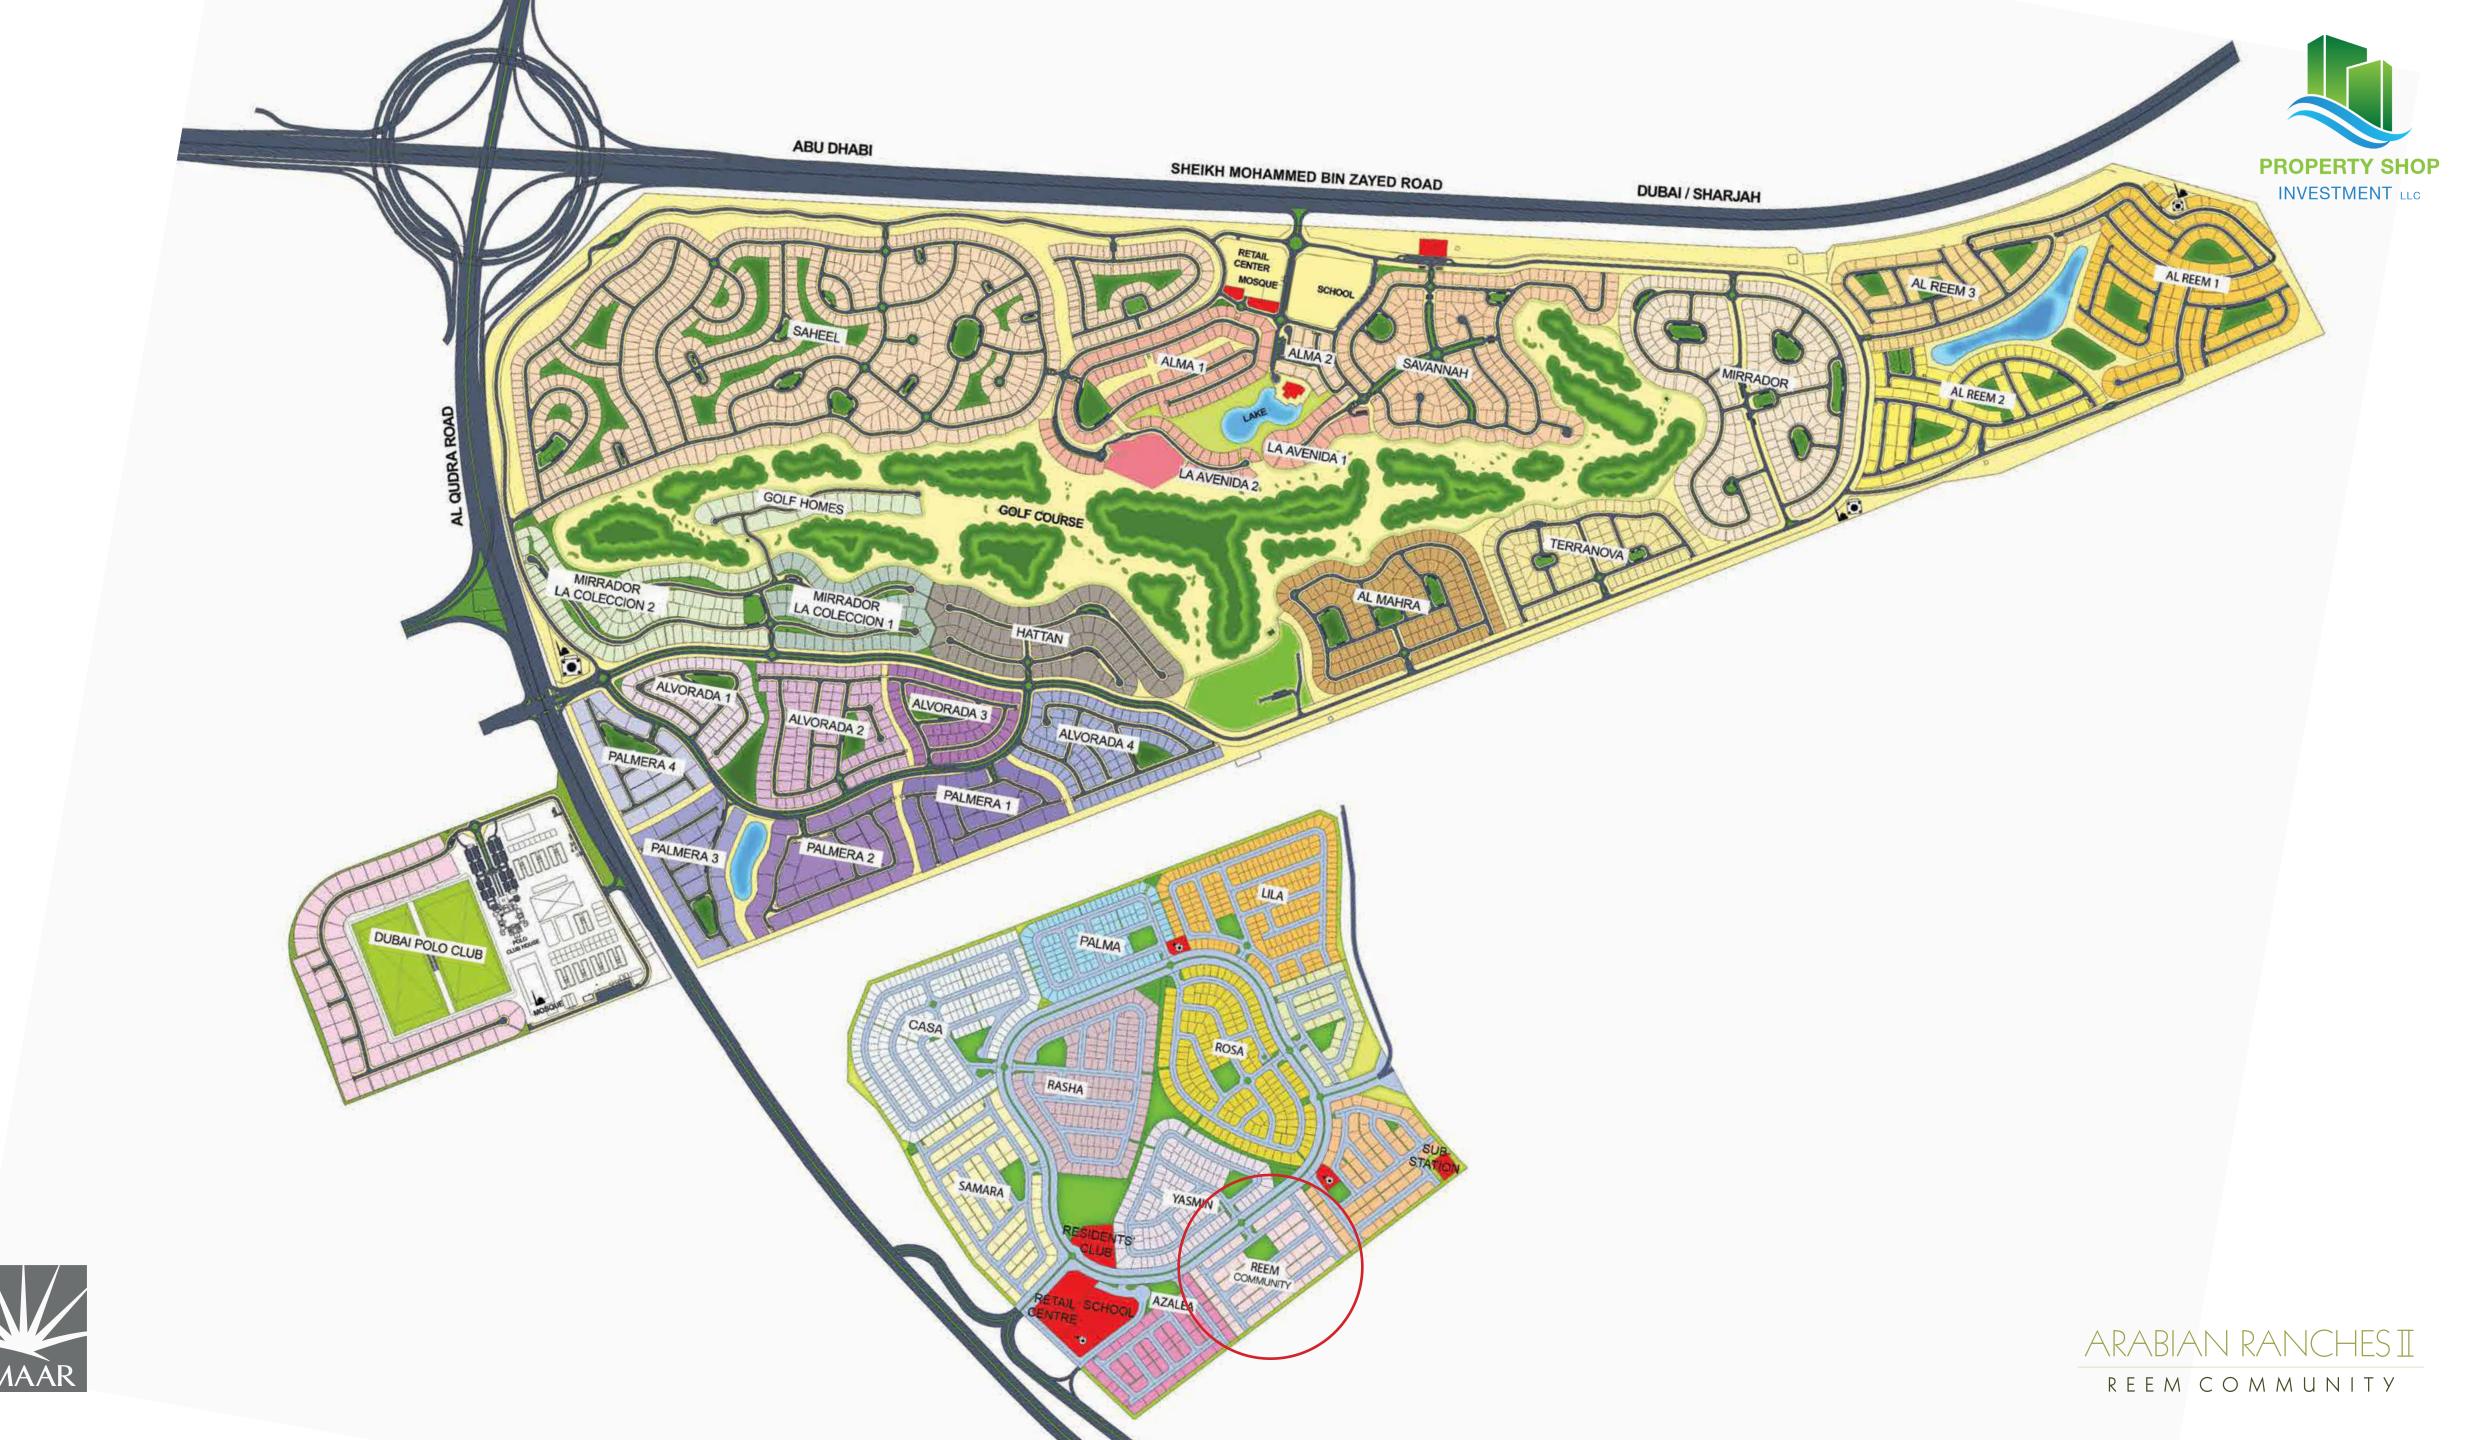

## ARABIAN RANCHES II

REEM COMMUNITY

#### Payment Plan

1st

5%

Purchase Date

2nd Installment

10%

15 May 2017

3rd

10%

15 Dec 2017

20% Construction Completion

10%

15 Apr 2018\*

40% Construction
Completion

10%

15 Oct 2018\*

60% Construction

Completion

10%

15 Apr 2019\*

100% Construction Completion

45%

09 Dec 2019\*

<sup>\*</sup> Estimated construction completion date



# ARABIAN RANCHESI REEM COMMUNITY

4 Bed Rooms Type 1E Total Area 2650 Sq.ft







FIRST LEVEL



3 Bed Rooms Type 2M Total Area 2193 Sq.ft











**GROUND LEVEL** 

# 3 Bed Rooms Type 1M Total Area 2202 Sq.ft

















For more information on Reem Community in Arabian Ranches II,

# CALL PSI

### **Head Office**

© Tel: 02 205 2999

© Tel: 600 548 200

P.O.BOX 109537,